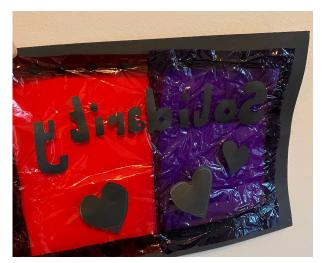

**Step 3**: Using the remaining card or paper cut letters and shapes out of it and stick them to the tissue paper or cellophane with glue (you could use sellotape too). This should create your silhouette when you stick it in the window.

Here's how it looks from the back

**Step 4:** Stick it in a window with blue tack or masking tape – my one here is facing inwards, but I recommend flipping them, so when you turn the lights on at night it's visible from the street / balcony of your home.