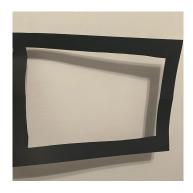

**Step 1:** Cut a frame out of one piece of card / paper

**Step 2:** Fill the frame with tissue paper by taping or gluing it to the edges

To share your own #CreativeRiots ideas contact email: <a href="mailto:amie@funpalaces.co.uk">amie@funpalaces.co.uk</a> or call 0208 692 4446, ext 203. <a href="mailto:www.funpalaces.co.uk">www.funpalaces.co.uk</a>