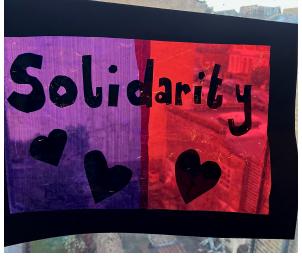

Here's how it looks from the back

**Step 4:** Stick it in a window with blue tack or masking tape – my one here is facing inwards, but I recommend flipping them, so when you turn the lights on at night it's visible from the street / balcony of your home.